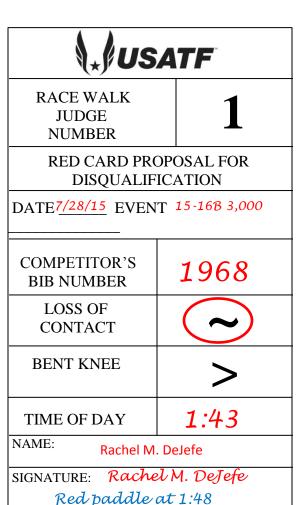

Judges should use Bib Numbers. Hip Numbers sometimes fall off. Bib Numbers should be displayed on each Competitor's front and back.

Here are two examples of filled out red cards.