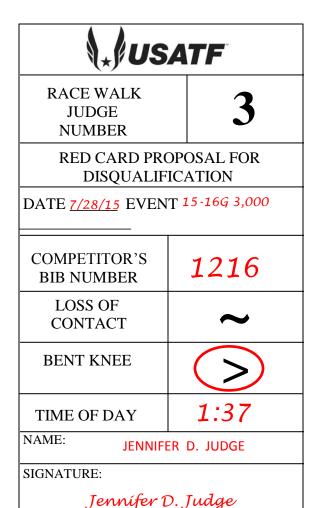

Judges should use Bib Numbers. Hip Numbers sometimes fall off. Bib Numbers should be displayed on each Competitor's front and back.

Here are two examples of filled out red cards.